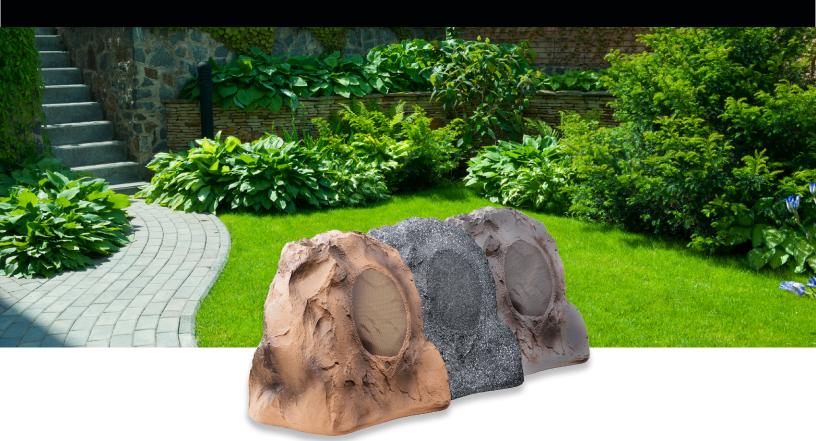

## RS850 Outdoor Rock Speaker

OSD Audio RS850 is OSD's flagship rock speaker which is an excellent addition to your garden, poolside area or anywhere else in your landscape. With 200 watts of power that produces clear, rich sound over a 120 to 200-foot distribution area, this all-weather speaker is durable, reliable and designed to blend right in to its surroundings.

## SPECIFICATIONS

- 8" 2 Way Weather-Resistant Rock Speaker
- Woofer: 8" Polypropylene Cone
- Tweeter: 1" Soft Dome
- Power Handling: 200w
- Sensitivity: 88db 1w/1m

- Freq Response: 28hz-20khz
- Impedance: 8 Ohms
- Colors: Brown, Slate, Gray
- Sold as Singles
- Dimensions H13"x W17.5"x L16"